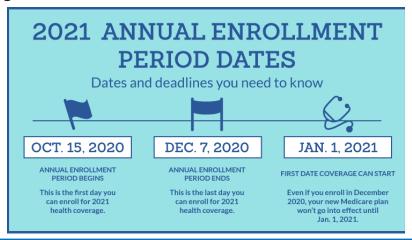

#### **MEDICARE OPEN ENROLLMENT 2021**

**Medicare** is a very important healthcare asset for many seniors and others requiring assistance with health insurance in the United States. Those who are eligible for Medicare can receive assistance and affordable healthcare to deal with the variety of health issues that can crop up as we age. Enrolling in Medicare can give you peace of mind for yourself or other aging family members for whom you may be caring.

Medicare Enrollment 2021, also known as the **Medicare OEP 2021**, runs between <u>October 15 and December 7, 2020.</u> During this annual enrollment period, individuals who qualify for Medicare can renew or change their Medicare policies. For instance, if you have an Original Medicare plan but want to switch to a Medicare Advantage plan, you can do so during this annual open enrollment period.

If you miss your initial enrollment period and the annual open enrollment period for Medicare, you might have to pay more to obtain Medicare coverage. Additionally, you might spend more because of pre-existing conditions that you have. If you enroll during your initial enrollment period or during an annual open enrollment period, you won't have to worry about your insurance rates increasing because of pre-existing conditions.